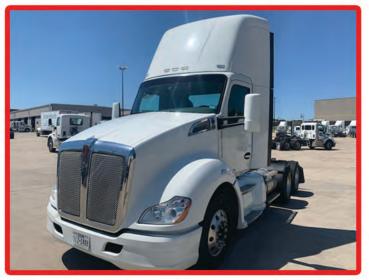

## 2015 Kenworth T680

PACCAR MX-13 Day Cab 283,990 Miles Grand Prairie, TX Unit Number: 5012315 VIN: 432626 Year: 2015 Make: Kenworth Model: T680 Cab Type: Day Cab Miles: 283,990 Engine: MX-13 Transmission: Fuller 10 Speed Manual Fifth Wheel: Air Slide Axles: Tandem Drive Wheels: Aluminum Wheels Rear Axle: 40k